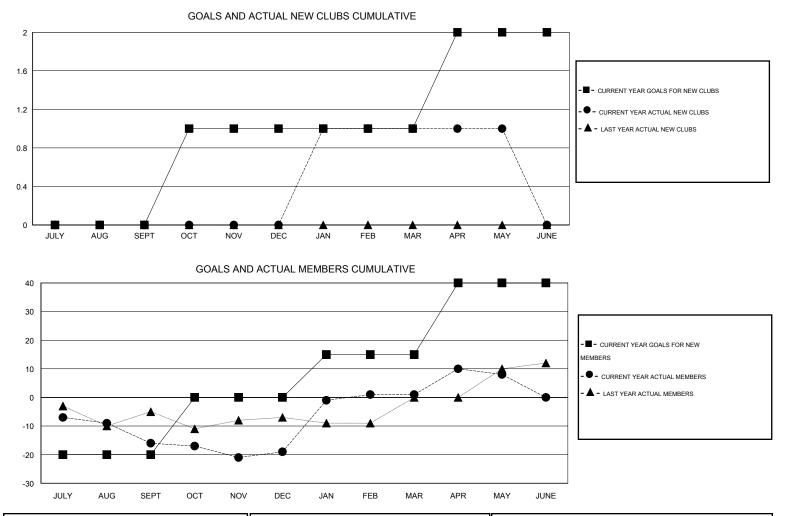

## LOCATION NEWFOUNDLAND-LABRADOR

 $\mathsf{GMT} \mathsf{\,CA} \ 2$ 

| Clubs                      |                       |           |                  |                  | Members                    |                    |                                     |                    |                  |
|----------------------------|-----------------------|-----------|------------------|------------------|----------------------------|--------------------|-------------------------------------|--------------------|------------------|
|                            | RESULTS FOR 2014-2015 |           |                  |                  | RESULTS FOR 2014-2015      |                    |                                     |                    |                  |
| QUARTER                    | NEW CLUB<br>GOAL      | NEW CLUBS | DROPPED<br>CLUBS | NET<br>GAIN/LOSS | QUARTER                    | NEW MEMBER<br>GOAL | CHARTER AND<br>NEW MEMBERS<br>ADDED | DROPPED<br>MEMBERS | NET<br>GAIN/LOSS |
| JULY/AUG/SEPT              | 0                     | 0         | 0<br>0           | 0                | JULY/AUG/SEPT              | -20<br>20          | 4<br>26                             | 20<br>29           | -16<br>-3        |
| OCT/NOV/DEC<br>JAN/FEB/MAR | 0                     | 1         | 0                | 4                | OCT/NOV/DEC<br>JAN/FEB/MAR | 15                 | 40                                  | 29                 | -5<br>20         |
| APR/MAY/JUNE               | 1                     | 0         | 0                | 0                | APR/MAY/JUNE               | 25                 | 17                                  | 10                 | 7                |